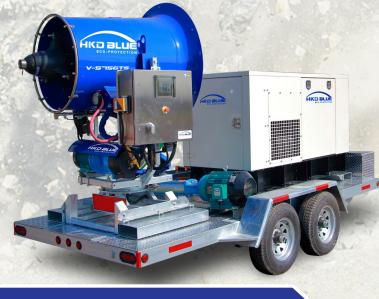

## V-500 GT

The V-Flow 500 GT is the ultimate dust control solution. A 7'x15' galvanized trailer supports the 60KW genset, aluminum storage box, onboard pressure washer, along with the central nozzle, and standard outer misting ring. This is an elite dust control machine.

| PRODUCT SPECIFICATIONS    |                                                                              |
|---------------------------|------------------------------------------------------------------------------|
| Controls                  | Remote, Local or Automated                                                   |
| Variable Flow Water Usage | 5 - 80 gpm   1.2 - 18 m <sup>3</sup> /h                                      |
| Projection                | up to 300 ft   95 m                                                          |
| Misting Coverage          | 260 000 sq. ft<br>24 200 cubic meters                                        |
| Weight                    | 8 000 lbs   3 630 kg                                                         |
| Oscillation               | 330°                                                                         |
| Voltage                   | 460V   600V   380V                                                           |
| Frequency                 | 50 Hz   60 Hz                                                                |
| Fan                       | 25 HP   19 kW                                                                |
| Pump                      | 25 HP   19 kW<br>5 - 80 gpm @ 380 psi<br>1.2 - 18 m <sup>3</sup> /h @ 26 Bar |
| Camlock Water Connection  | 1.5 in. or 2 in. (with swivel coupling)                                      |
| Nozzle                    | V-Flow Central Nozzle<br>Outer Misting Ring                                  |
| Warranty                  | 1 year                                                                       |