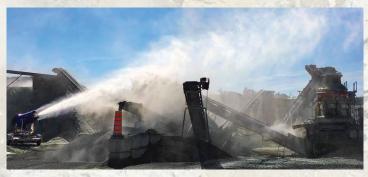

| PRODUCT SPECIFICATIONS    |                                                                              |
|---------------------------|------------------------------------------------------------------------------|
| Controls                  | Remote, Local or Automated                                                   |
| Variable Flow Water Usage | 5 - 80 gpm   1.2 - 18 m <sup>3</sup> /h                                      |
| Projection                | up to 300 ft   95 m                                                          |
| Misting Coverage          | 260 000 sq. ft<br>24 200 cubic meters                                        |
| Weight                    | 8 000 lbs   3 630 kg                                                         |
| Oscillation               | 330°                                                                         |
| Voltage                   | 460V   600V   380V                                                           |
| Frequency                 | 50 Hz   60 Hz                                                                |
| Fan                       | 25 HP   19 kW                                                                |
| Pump                      | 25 HP   19 kW<br>5 - 80 gpm @ 380 psi<br>1.2 - 18 m <sup>3</sup> /h @ 26 Bar |
| Camlock Water Connection  | 1.5 in. or 2 in. (with swivel coupling)                                      |
| Nozzle                    | V-Flow Central Nozzle<br>Outer Misting Ring                                  |
| Warranty                  | 1 year                                                                       |