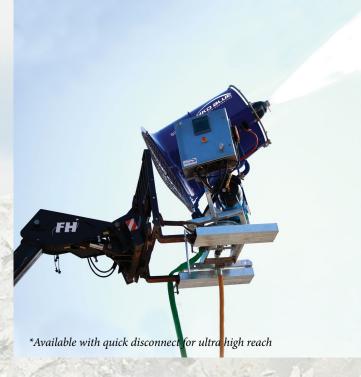

| PRODUCT SPECIFICATIONS    |                                                                              |
|---------------------------|------------------------------------------------------------------------------|
| Controls                  | Remote, Local or Automated                                                   |
| Variable Flow Water Usage | 5 - 80 gpm   1.2 - 18 m <sup>3</sup> /h                                      |
| Projection                | up to 300 ft   95 m                                                          |
| Misting Coverage          | 260 000 sq. ft<br>24 200 cubic meters                                        |
| Weight                    | 8 000 lbs   3 630 kg                                                         |
| Oscillation               | 330°                                                                         |
| Voltage                   | 460V   600V   380V                                                           |
| Frequency                 | 50 Hz   60 Hz                                                                |
| Fan                       | 25 HP   19 kW                                                                |
| Pump                      | 25 HP   19 kW<br>5 - 80 gpm @ 380 psi<br>1.2 - 18 m <sup>3</sup> /h @ 26 Bar |
| Camlock Water Connection  | 1.5 in. or 2 in. (with swivel coupling)                                      |
| Nozzle                    | V-Flow Central Nozzle<br>Outer Misting Ring                                  |
| Warranty                  | 1 year                                                                       |